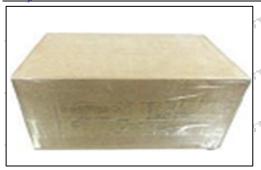

#### **3.7.0445110256 Injector's Packing**

**Domestic express packaging:** Usually wrapped in waterproof scotch tape, such as picture No.2.

International express packaging: Wrapped with waterproof yellow tape After wrapping the black protective film, such as picture No. 3.

Mob/WhatsApp: +86 13410541523 Tel: +8675523215133

Email: ruby@shumatt.com Website: www.shumatt.com

Pic No. 2

Domestic express packaging:

Wrapped with Transparent tape

Pic No. 3

International express packaging: