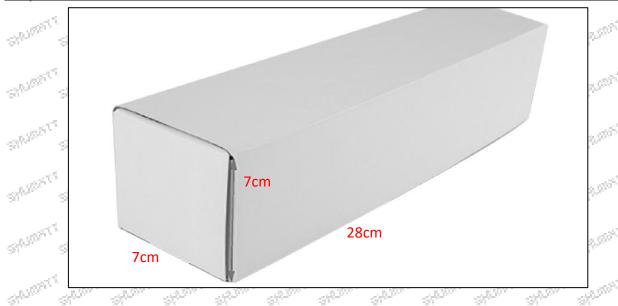

#### 1.5.0445110256 Injector's Specifications and Dimensions

**Injector Size:** 21.5cm\*4 cm \*4 cm = 344cm³ (L\*W\*H=V)

Injector Net Weight: 0.55kg

Gross Weight: 0.6kg

Injector Quality: China Made Brand New
Package Size: 28cm\*7 cm \*7 cm = 1372 cm³
Injector Type: Diesel Common Rail Injector

## (2) Injector Box Size

Email: ruby@shumatt.com

Mob/WhatsApp: +86 13410541523 Tel: +8675523215133

© 2022 Shenzhen Shumatt Technology Co., Ltd

4 / 13

Website: www.shumatt.com

| No.  | Name         | Injector Package Size (cm) |  |  |  |  |  |  |
|------|--------------|----------------------------|--|--|--|--|--|--|
| 10 T | Injector Box | 28*7*7.50                  |  |  |  |  |  |  |