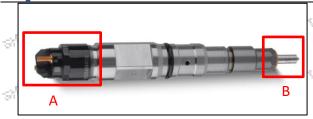

## 2.1.0445110256 Injector's Part Number Location

1) E.g.: The injector part number see as follows

Mob/WhatsApp: +86 13410541523 Tel: +8675523215133

Email: ruby@shumatt.com Website: www.shumatt.com

|   | No.                                    | Name                                       |
|---|----------------------------------------|--------------------------------------------|
| g | ************************************** | brand, logo, part number,<br>series number |
|   | an Ban                                 | nozzle part number                         |