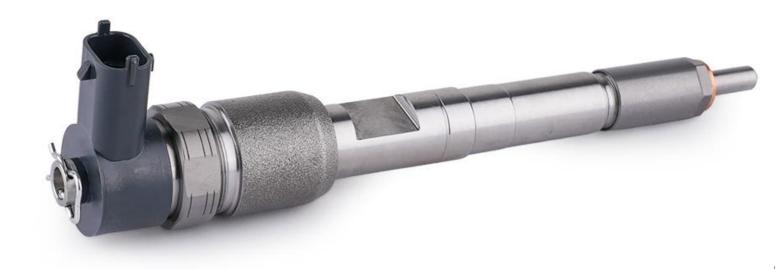

# 1.1. 0445110256 Injector's Basic Information

| Title          | China made new high quality diesel injector 0445110256 fuel injector CRI2-16                       |
|----------------|----------------------------------------------------------------------------------------------------|
| SKU 1          |                                                                                                    |
| SKU 2          | STATE OF |
| 831, 831, 831, | and the stand stand stand stand stand stand stand stand stand                                      |