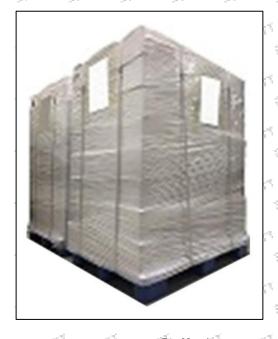

Pallet Shipping: Use fumigation free and recycling trays that meet export requirements, and use white wrapping protective film to wrap and bind with cable ties for the outside, such as picture No. 4, also, the products can be packaged according to customers' requirements.

Wrapped with yellow tape after wrapping black protective film

Pic No. 4

**Pallet Shipping:** Use pallet that meet export requirements, and use white wrapping protective film to wrap and bind with cable ties