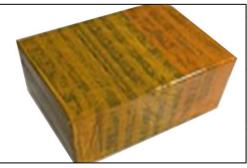

#### **3.7.0445110256 Injector's Packing**

**Domestic express packaging:** Usually wrapped in waterproof scotch tape, such as picture No.2.

International express packaging: Wrapped with waterproof yellow tape After wrapping the black protective film, such as picture No. 3.

Mob/WhatsApp: +86 13410541523 Tel: +8675523215133

Email: ruby@shumatt.com Website: www.shumatt.com

Pic No. 2

Domestic express packaging:

Wrapped with Transparent tape

Pic No. 3

International express packaging:

Wrapped with yellow tape after wrapping black protective film

Pic No. 4

**Pallet Shipping:** Use pallet that meet export requirements, and use white wrapping protective film to wrap and bind with cable ties